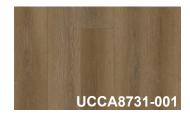

**URBAN EDGE**





**CITY SCAPE** 





rable option that combines comfort and resilience. Comprising layers of polyvinyl chloride, plasticizers, calcium carbonate, and wood-like materials, WPC features a core protected by a printed vinyl layer showcasing wood or stone imagery and a top wear layer for protection against daily wear and tear. WPC is completely waterproof, making it ideal for moisture-prone areas like bathrooms and kitchens. It offers a comfortable underfoot experience, unlike harder options like stone or SPC planks, and is easy to install with interlocking systems. Additionally, WPC requires minimal maintenance, needing only occasional sweeping and mopping to maintain its appearance.







04 **COSMOPOLITAN BLEND** 





05 **MODERN GROOVE** 





06 **CIVIC ALLURE** 





#### **MOLDINGS**









Reducer



Quarter Round



Flush Stair Nose