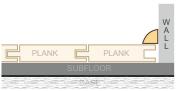

rable option that combines comfort and resilience. Comprising layers of polyvinyl chloride, plasticizers, calcium carbonate, and wood-like materials, WPC features a core protected by a printed vinyl layer showcasing wood or stone imagery and a top wear layer for protection against daily wear and tear. WPC is completely waterproof, making it ideal for moisture-prone areas like bathrooms and kitchens. It offers a comfortable underfoot experience, unlike harder options like stone or SPC planks, and is easy to install with interlocking systems. Additionally, WPC requires minimal maintenance, needing only occasional sweeping and mopping to maintain its appearance.







04 **COSMOPOLITAN BLEND** 





05 **MODERN GROOVE** 





06 **CIVIC ALLURE** 





#### **MOLDINGS**









Reducer



Quarter Round



Flush Stair Nose