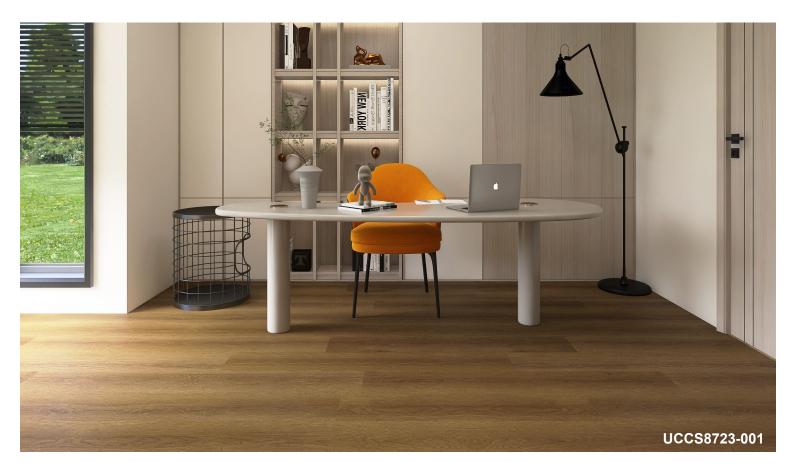

# **URBAN EDGE**

**CITY SCAPE** 

rable option that combines comfort and resilience. Comprising layers of polyvinyl chloride, plasticizers, calcium carbonate, and wood-like materials, WPC features a core protected by a printed vinyl layer showcasing wood or stone imagery and a top wear layer for protection against daily wear and tear. WPC is completely waterproof, making it ideal for moisture-prone areas like bathrooms and kitchens. It offers a comfortable underfoot experience, unlike harder options like stone or SPC planks, and is easy to install with interlocking systems. Additionally, WPC requires minimal maintenance, needing only occasional sweeping and mopping to maintain its appearance.